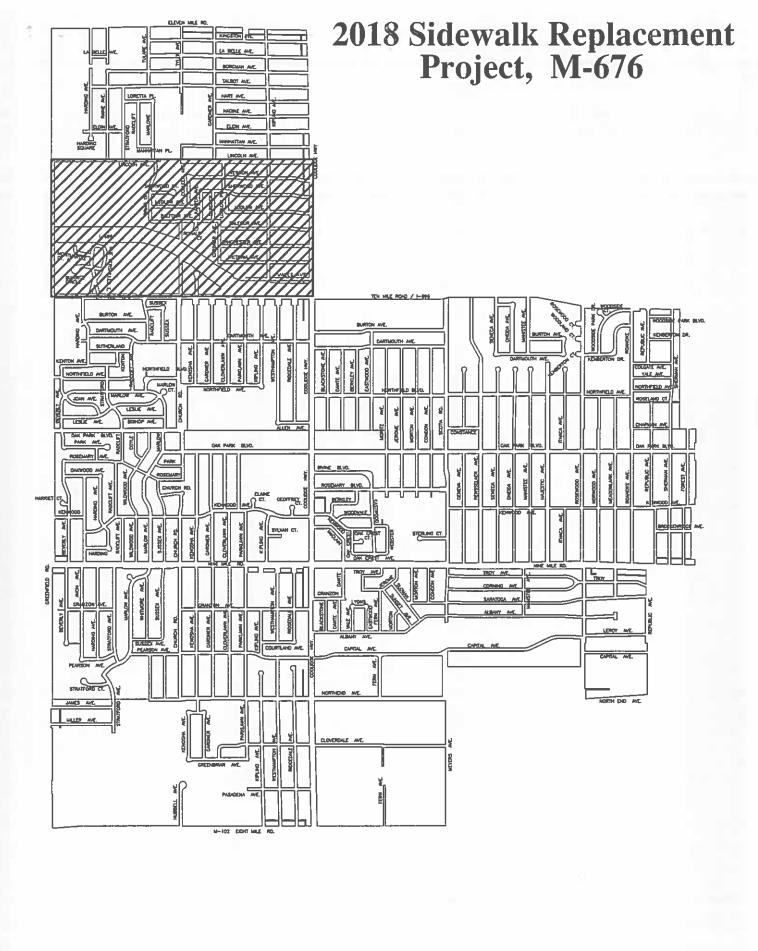

# **Department of Public Works**

- A. Request to approve a contract extension offer from Owen Tree Service for the 2019 Block Tree Pruning Project, M-707 for the total amount of \$90,000.00
- B. Request to approve Proposed Change Order No. 2 in the amount of \$400.63 and Payment Application No. 2 in the total amount of \$5,400.63 to Italia Construction, Inc. for the 2018 Sidewalk Replacement Project, M-676